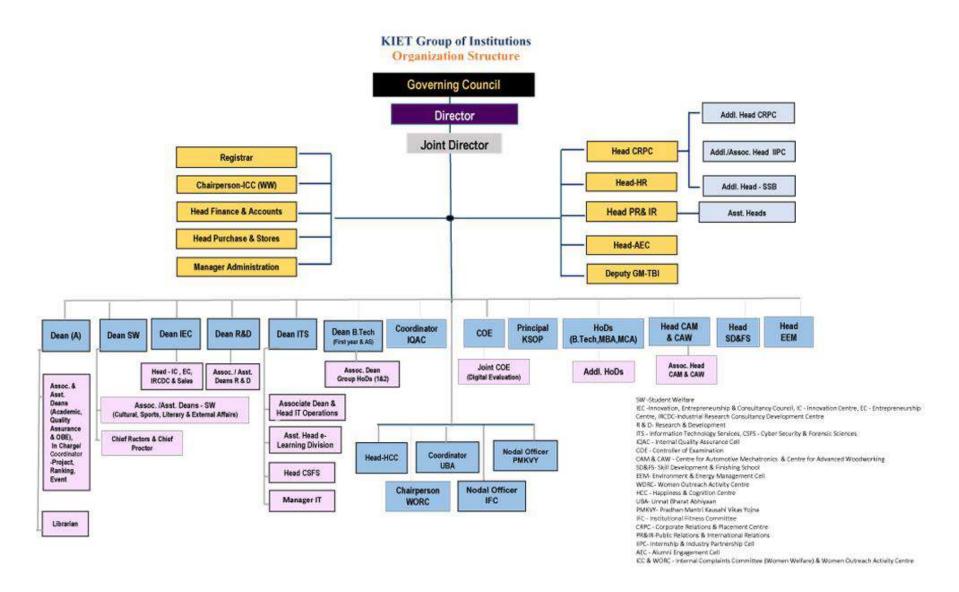

ET                                            | Member                 | Faculty member nominated from the regular staff Professor & Dean A - KIET           |  |  |
| 16        | Dr. Shubham Shukla<br>Associate Professor                                             | Member                 | Faculty member nominated from the regular staff<br>Associate Professor (ECE) - KIET |  |  |
| 17        | Director                                                                              | Member<br>Secretary    | Nominee of Krishna Charitable Society<br>Director, KIET (Ex-Officio)                |  |  |

## Frequently of the Board Meeting and Academic Advisory Body Board meeting are held twice in a year and Academic Advisory Body meeting is held annually.

#### Organizational chart and processes



#### · Nature and Extent of involvement of Faculty and students in academic affairs/improvements

The faculty members are involved in framing policies in various decision-making bodies of the Institute. There is a practice of conducting brainstorming sessions at Department and Institute level before finalizing any policy. Academic Council supervises, evaluates, and supports all the departments in a manner that promotes excellence and creative in their work.

All the faculty members at KIET Group of Institutions keep in mind the vision of the Institute and contribute towards the development of students into competent professionals who are of immense value to the industry as well as to the society. The faculty members teach and evaluate the students so that they develop as contributing pro